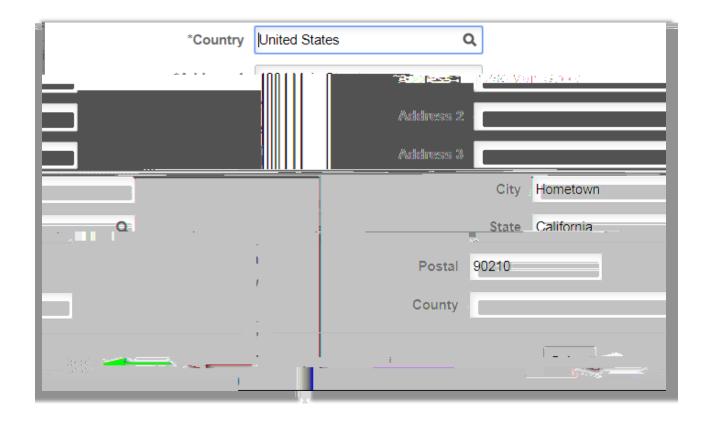

| Cancel     | Edit Address Save  |
|------------|--------------------|
|            |                    |
|            |                    |
| *Address 1 | 1630 Revello Drive |
| Address 2  |                    |
| Address 3  |                    |
| City       | Sunnydale          |
| Cénén      |                    |
| Po         | stal 93103         |
| Cou        | Inty               |