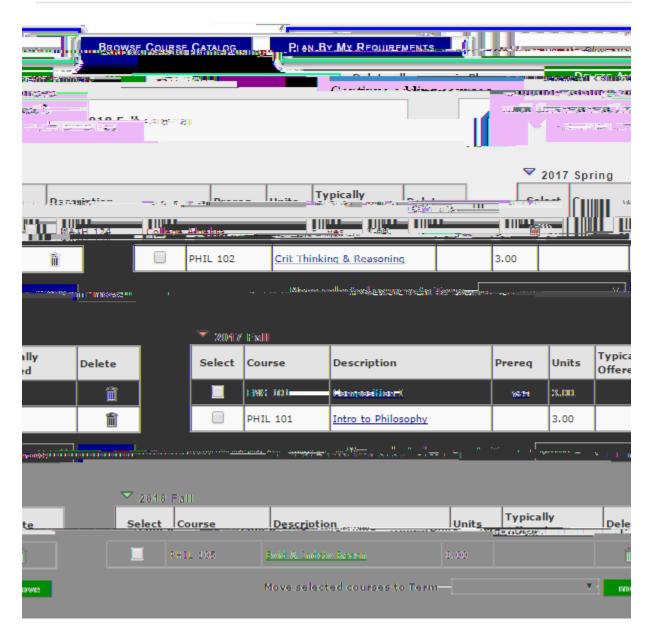

## My Planner

| and a sure shareb                                | Row                        | SE COURSE CATALOG |               | Y REQUIREMENT                           | LR.                           |  |  |  |
|--------------------------------------------------|----------------------------|-------------------|---------------|-----------------------------------------|-------------------------------|--|--|--|
| 19kanimeer#                                      | Delete All                 |                   |               | 10ae <mark>l</mark> aeikae /            | a <mark>ll course</mark> s in |  |  |  |
|                                                  |                            | 💉 ENG 101, PH     | IL 101 have b | een moved to                            | 2017 Fall.                    |  |  |  |
|                                                  |                            | Unassigned Cou    | rses          |                                         |                               |  |  |  |
| De ele                                           | Selec. Course              | Deser by ton      | Dige og       | 5 M 1 1 1 1 1 1 1 1 1 1 1 1 1 1 1 1 1 1 | yokary<br>Meres!              |  |  |  |
|                                                  |                            |                   |               |                                         |                               |  |  |  |
| E. 1997                                          | C 10 0 c put to man in 1   |                   | N. S. C.      | 100 Philipping Sail                     | erector in the                |  |  |  |
| 3.00                                             | - ÛÎ                       | 0                 | PHIL 105      | Evid & Indetv Re                        | easn                          |  |  |  |
|                                                  | Inh Keavy                  | -                 |               |                                         | nd revenue of p               |  |  |  |
|                                                  |                            |                   |               | _                                       |                               |  |  |  |
| 2017 Fall                                        |                            |                   | Typically     |                                         | -                             |  |  |  |
| Denve                                            |                            |                   | bir           | parate -                                |                               |  |  |  |
| yos                                              |                            | 110-101           | ters) was     | Mostary IIII                            | 15 oo 1                       |  |  |  |
| -The 187 (0129)                                  | <u>แกรง เจาร่า อรออ้าง</u> | <b>1</b> 3.00     | -1 · · ·      |                                         |                               |  |  |  |
| Mour enloctedeacurros tr Jeans a leaver and mome |                            |                   |               |                                         |                               |  |  |  |